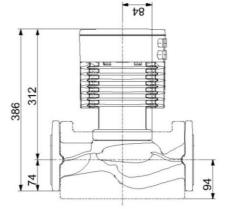

## **Technical details**

| DRIVE                         |      |
|-------------------------------|------|
| Pump Type                     |      |
| Motor                         |      |
| Electrical Requirements       |      |
| Enclosure Rating              |      |
| Thermal Class                 |      |
| Temperature class             |      |
| Bearings                      |      |
| Operating Modes               |      |
| GENERAL DATA                  |      |
| Pump Housing                  |      |
| Impellor                      |      |
| Connection Type               |      |
| Connection Size               | inch |
| Maximum Pressure              | bar  |
| Liquid Temperature Range      | °C   |
| Weight                        | kg   |
| Min-Maximum Power consumption | W    |
| Min-Maximum Current draw      | Α    |
| Approvals                     |      |
| DIMENSIONS                    |      |
| Port to port length           | mm   |

| Potable Water                             |
|-------------------------------------------|
| Electric with integrated motor protection |
| 230V /1Ph/ 50hz                           |
| IP55                                      |
| F                                         |
| TF120                                     |
| Product lubricated special plain bearing  |
| Integrated frequency converter            |
|                                           |
| Stainless Steel                           |
| Composite                                 |
| DIN PN 6/10                               |
| DN65                                      |
| 10                                        |
| -10 / 110°C                               |
| 25.8                                      |
| 29-1377                                   |
| 0.3-6.18                                  |
| CE,WEEE,WRAS                              |
|                                           |
| 340                                       |
| la al                                     |