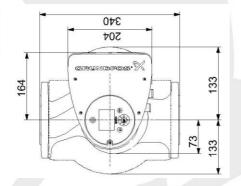

## **Technical details**

| DRIVE                         |      |
|-------------------------------|------|
| Pump Type                     |      |
| Motor                         |      |
| Electrical Requirements       |      |
| Enclosure Rating              |      |
| Thermal Class                 |      |
| Temperature class             |      |
| Bearings                      |      |
| Operating Modes               |      |
| GENERAL DATA                  |      |
| Pump Housing                  |      |
| Impellor                      |      |
| Connection Type               |      |
| Connection Size               | inch |
| Maximum Pressure              | bar  |
| Liquid Temperature Range      | °C   |
| Weight                        | kg   |
| Min-Maximum Power consumption | W    |
| Min-Maximum Current draw      | Α    |
| Approvals                     |      |
| DIMENSIONS                    |      |
| Port to port length           | mm   |

| Potable Water                             |
|-------------------------------------------|
| Electric with integrated motor protection |
| 230V /1Ph/ 50hz                           |
| IP55                                      |
| F                                         |
| TF120                                     |
| Product lubricated special plain bearing  |
| Integrated frequency converter            |
|                                           |
| Stainless Steel                           |
| Composite                                 |
| DIN PN 6/10                               |
| DN65                                      |
| 10                                        |
| -10 / 110°C                               |
| 25.8                                      |
| 29-1377                                   |
| 0.3-6.18                                  |
| CE,WEEE,WRAS                              |
|                                           |
| 340                                       |
| la al                                     |