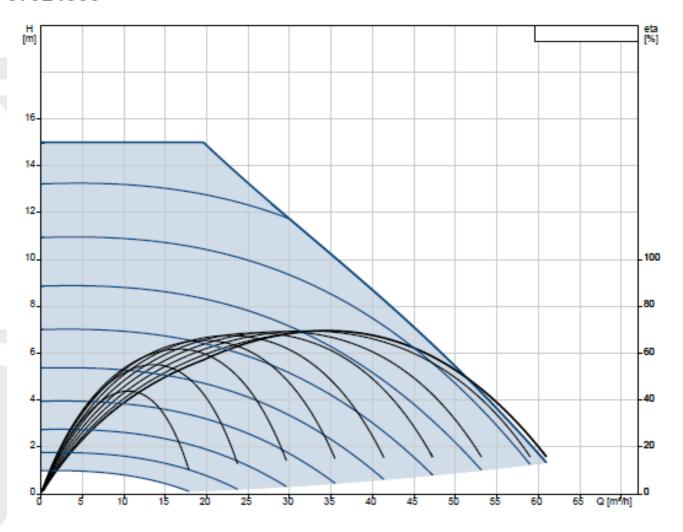

|
| DIN PN 6/10                               |
| DN65                                      |
| 10                                        |
| -10 / 110°C                               |
| 25.8                                      |
| 29-1377                                   |
| 0.3-6.18                                  |
| CE,WEEE,WRAS                              |
|                                           |
| 340                                       |
| la al                                     |



























## LV313965 Domestic hot water pump **Technical Product Submittal**



Lochinvar Ltd 8 Lombard Way The MXL Centre, Banbury Oxon, OX16 4TJ

+44 (0) 1295 269981 info@lochinvar.ltd.uk www.lochinvar.ltd.uk

## **Pump curve**

## 97924366